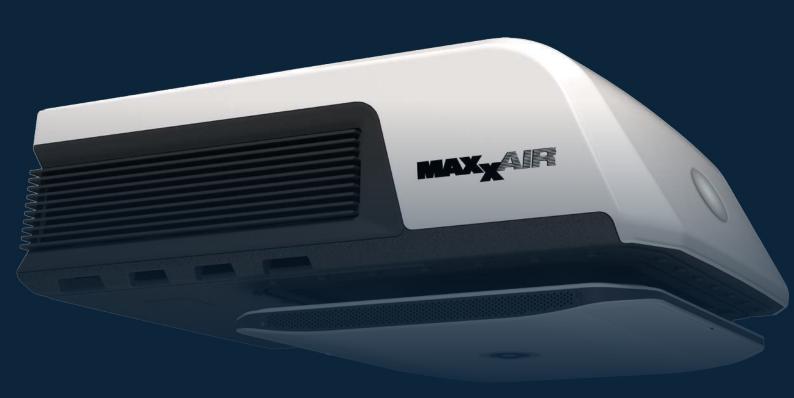

## CRU17 CRU22

|                                                   | CRW17 Premium                                                                  | CRW22 Premium                                                                  |
|---------------------------------------------------|--------------------------------------------------------------------------------|--------------------------------------------------------------------------------|
| POWER                                             | 230V AC 50Hz                                                                   | 230V AC 50Hz                                                                   |
| OPERATING TEMPERATURE                             | -15°C +45°C                                                                    | -15°C +45°C                                                                    |
| TOTAL WEIGHT WITH PACKAGING                       | 31 kg                                                                          | 32 kg                                                                          |
| SIZE OF THE PACKAGING EXTERNAL<br>AIR CONDITIONER | 810X600X340 mm                                                                 | 810X600X340 mm                                                                 |
| EXTERNAL UNIT WEIGHT                              | base: 26.6 kg (with heating elements) 27 kg(with heating elements)             | powered: 27.6 kg (with heating elements) powered: 28 kg(with heating elements) |
| INTERNAL UNIT WEIGHT                              | 2,4 kg                                                                         | 2,4 kg                                                                         |
| TOTAL WEIGHT AIR CONDITIONER                      | 29 kg (without heating elements)<br>29,4 kg (with heating elements)            | 30 kg (without heating elements)<br>30,4 kg (with heating elements)            |
| SIZE OF THE AIR CONDITIONER                       | 766x537x250 mm                                                                 | 766x537x250 mm                                                                 |
| SIZE OF THE INTERNAL UNIT                         | 485x485x35 mm                                                                  | 485x485x35 mm                                                                  |
| COOLING/HEATING HEAT PUMP CURRENT CONSUMPTION     | 2.8 A                                                                          | 4.2 A                                                                          |
| COOLING/HEATING HEAT PUMP CURRENT SUPPLY          | 644 W                                                                          | 966W                                                                           |
| HEATING CURRENT CONSUMPTION*                      | 1.8 A (sleep speed)<br>3 A (speed 1)<br>5.4 A (speed 2)<br>6.7 A (speed 3)     | 1.8 A (sleep speed)<br>3 A (speed 1)<br>5.4 A (speed 2)<br>6.7 A (speed 3)     |
| HEATING POWER CONSUMPTION*                        | 420 W (sleep speed)<br>700 W (speed 1)<br>1250 W (speed 2)<br>1550 W (speed 3) | 420 W (sleep speed)<br>700 W (speed 1)<br>1250 W (speed 2)<br>1550 W (speed 3) |
| INRUSH CURRENT                                    | 14A                                                                            | 17A                                                                            |
| INRUSH POWER                                      | 3200 W                                                                         | 3900 W                                                                         |
| COOLANT                                           | R407C                                                                          | R407C                                                                          |
| QUANTITY                                          | 480 g                                                                          | 480 g                                                                          |
| GWP                                               | 852 kg CO² eq                                                                  | 852 kg CO² eq                                                                  |