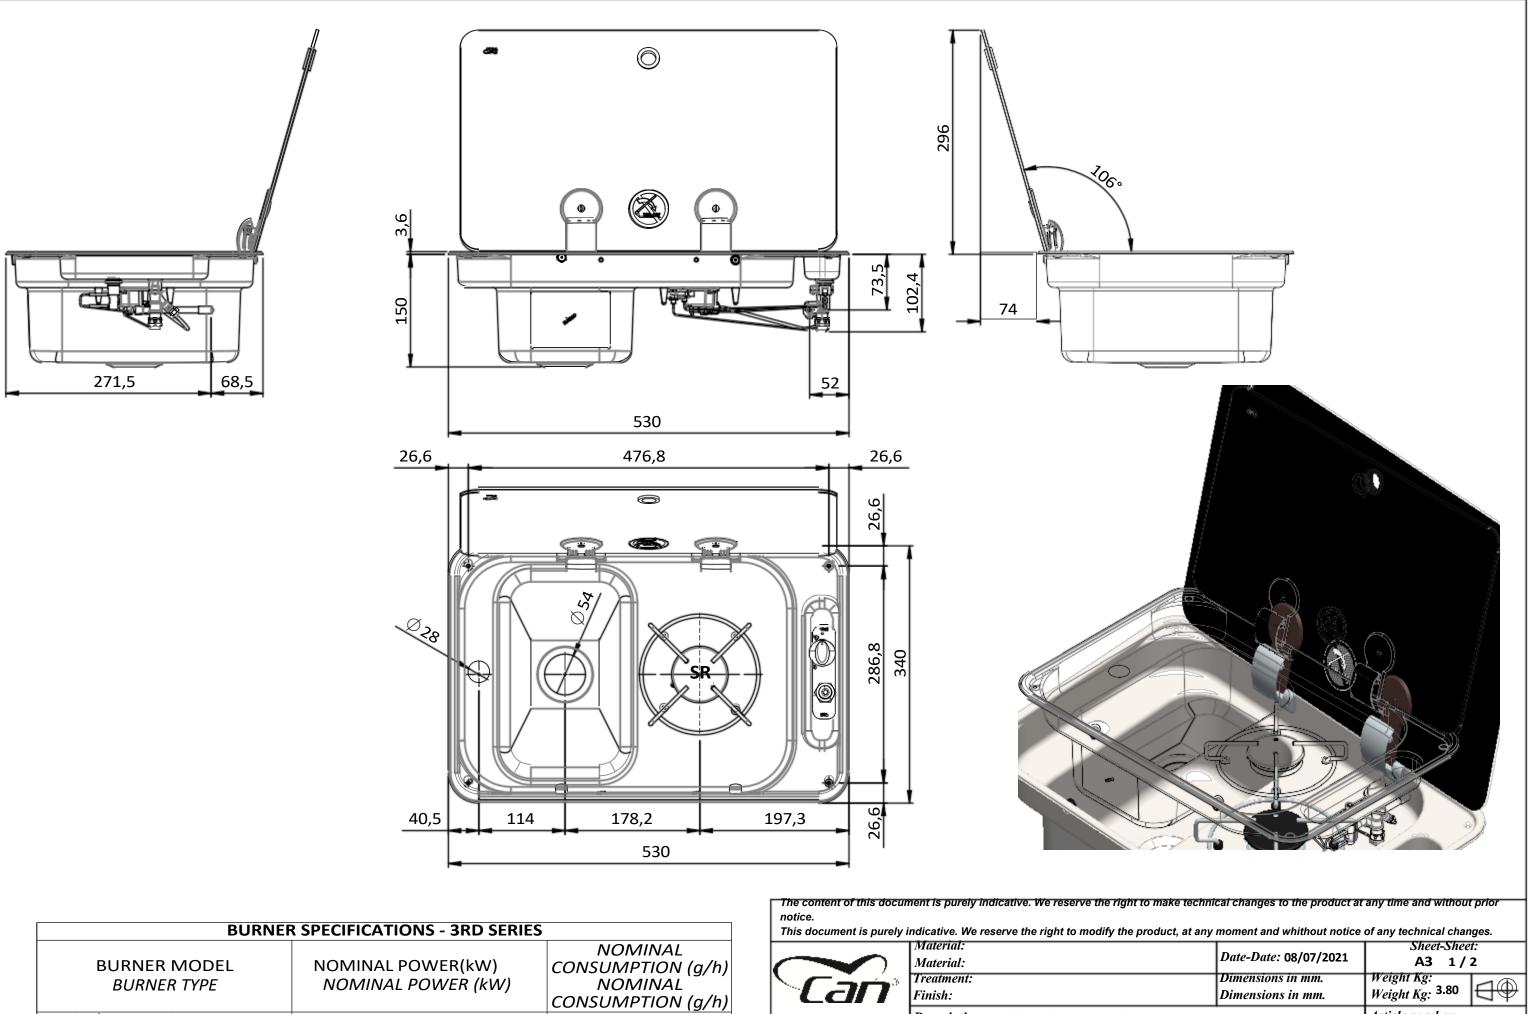

| BURNER MODEL<br>BURNER TYPE                    | NOMINAL POWER(kW)<br>NOMINAL POWER (kW) | CONSUMPTION (<br>NOMINAL<br>CONSUMPTION ( |
|------------------------------------------------|-----------------------------------------|-------------------------------------------|
| SR burner - SEMIRAPID<br>Burner SR - SEMIRAPID | 2,00                                    | 146                                       |
|                                                |                                         |                                           |