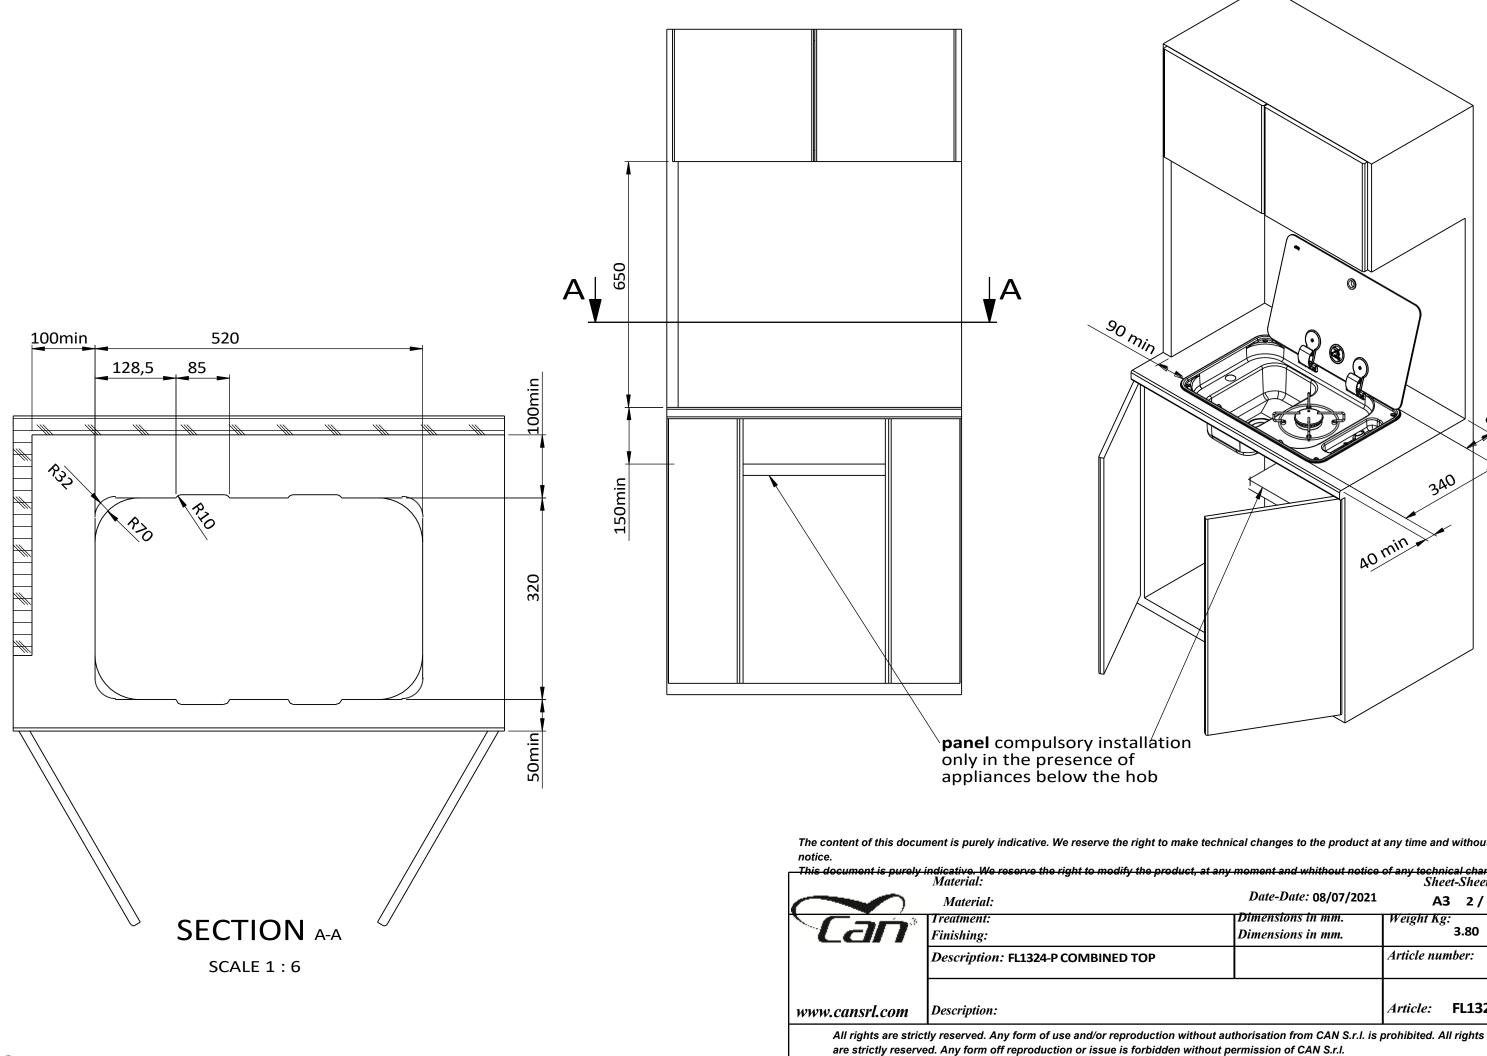

*Description:* FL1324-P COMBINED TOP

Description:

www.cansrl.com

Article number:

Article: FL1324-P

| $\frown$                                                                          |                            |  |
|-----------------------------------------------------------------------------------|----------------------------|--|
|                                                                                   |                            |  |
|                                                                                   |                            |  |
|                                                                                   |                            |  |
|                                                                                   |                            |  |
|                                                                                   |                            |  |
|                                                                                   |                            |  |
|                                                                                   |                            |  |
|                                                                                   |                            |  |
|                                                                                   |                            |  |
|                                                                                   |                            |  |
|                                                                                   |                            |  |
|                                                                                   |                            |  |
|                                                                                   |                            |  |
|                                                                                   |                            |  |
| $\downarrow$                                                                      |                            |  |
|                                                                                   |                            |  |
|                                                                                   |                            |  |
|                                                                                   |                            |  |
|                                                                                   |                            |  |
|                                                                                   | 90 min                     |  |
| A REVIS                                                                           |                            |  |
|                                                                                   |                            |  |
|                                                                                   |                            |  |
|                                                                                   | 340                        |  |
|                                                                                   |                            |  |
|                                                                                   | in                         |  |
| 40                                                                                | min                        |  |
|                                                                                   |                            |  |
|                                                                                   |                            |  |
|                                                                                   |                            |  |
| 7                                                                                 |                            |  |
|                                                                                   |                            |  |
|                                                                                   |                            |  |
|                                                                                   |                            |  |
|                                                                                   |                            |  |
| on                                                                                |                            |  |
|                                                                                   |                            |  |
|                                                                                   |                            |  |
|                                                                                   |                            |  |
| nake technical changes to the product at                                          | any time and without prior |  |
|                                                                                   |                            |  |
| duct, at any moment and whithout notice of any technical changes.<br>Sheet-Sheet: |                            |  |
| Date-Date: 08/07/2021                                                             | A3 2/2                     |  |
| Dimensions in mm.                                                                 | Weight Kg:<br>3.80         |  |
| Dimensions in mm.                                                                 |                            |  |
|                                                                                   | Article number:            |  |
| I                                                                                 |                            |  |
|                                                                                   | Article: FL1324-P          |  |
|                                                                                   |                            |  |