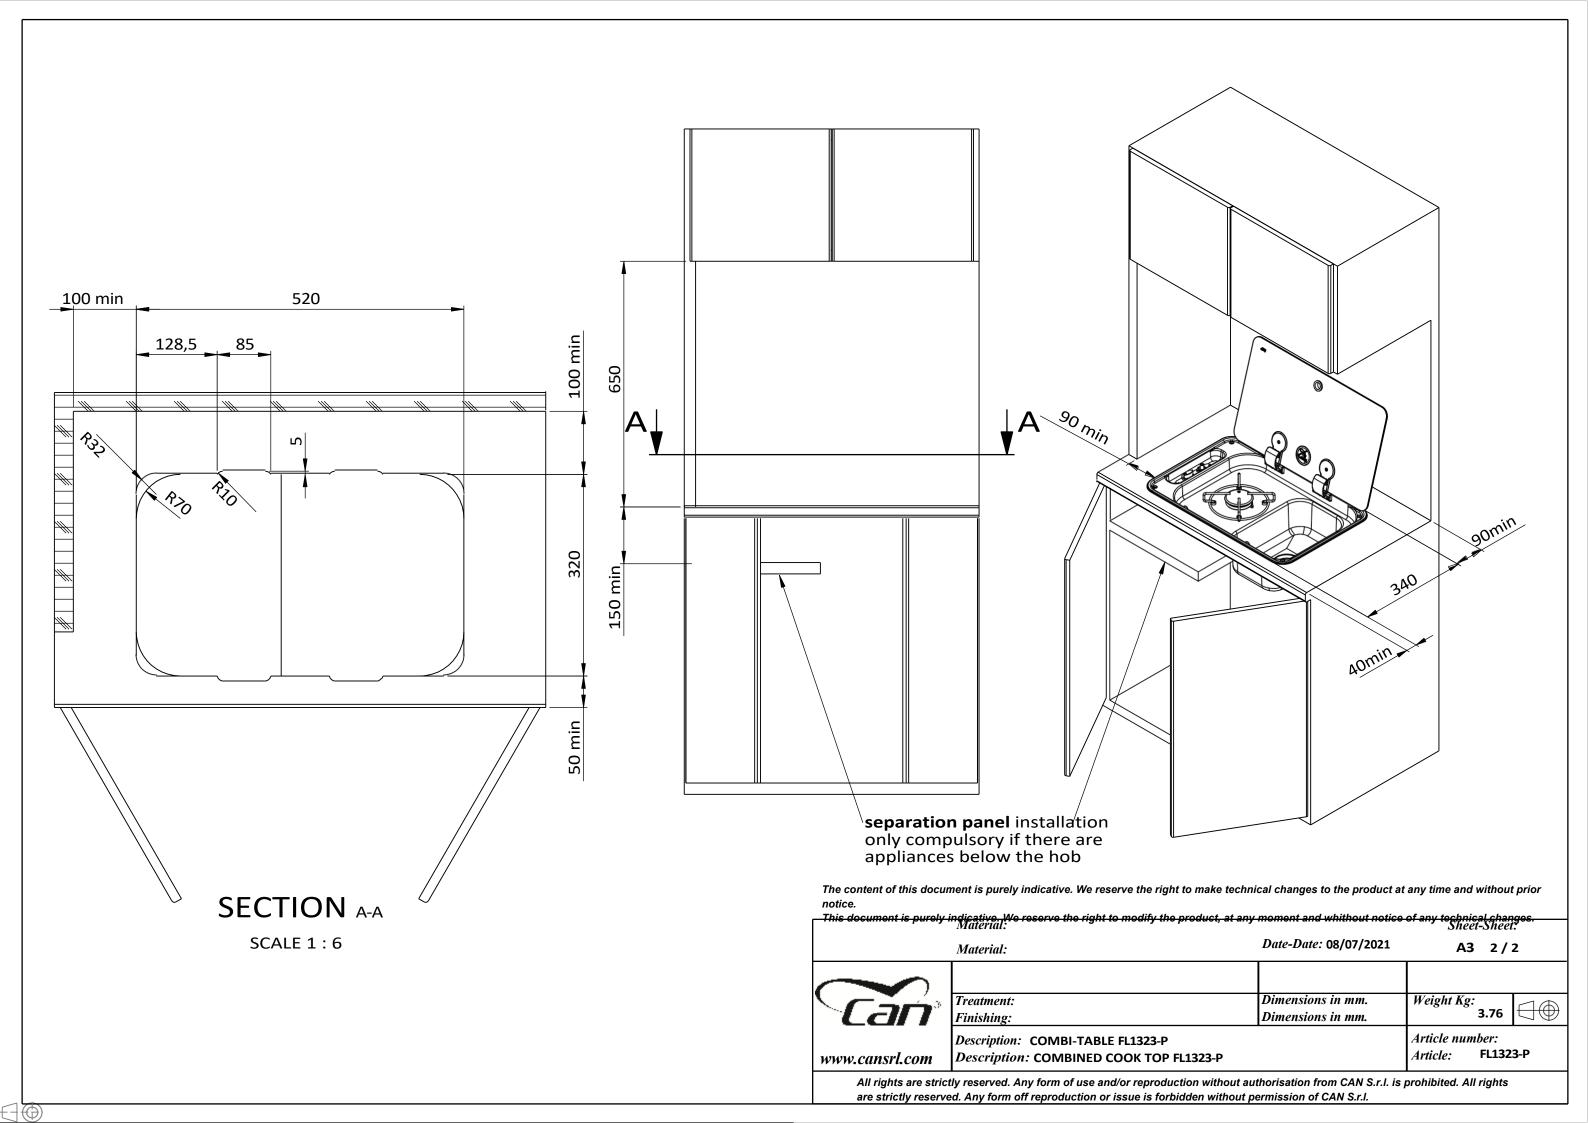

Description: COMBI-TABLE FL1323-P
Description: COMBINED COOK TOP FL1323-P

Article number:
Article: FL1323-P

Weight Kg:

A3 1/2

3.76

All rights are strictly reserved. Any form of use and/or reproduction without authorisation from CAN S.r.l. is prohibited. All rights are strictly reserved. Any form off reproduction or issue is forbidden without permission of CAN S.r.l.