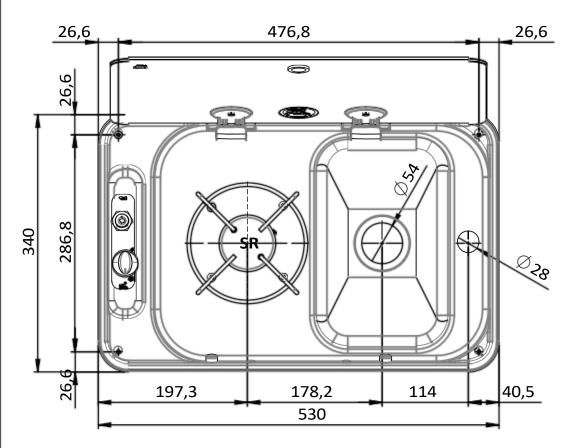

Description: COMBI-TABLE FL1323-P
Description: COMBINED COOK TOP FL1323-P

Article number:
Article: FL1323-P

Weight Kg:

A3 1/2

3.76

All rights are strictly reserved. Any form of use and/or reproduction without authorisation from CAN S.r.l. is prohibited. All rights are strictly reserved. Any form off reproduction or issue is forbidden without permission of CAN S.r.l.