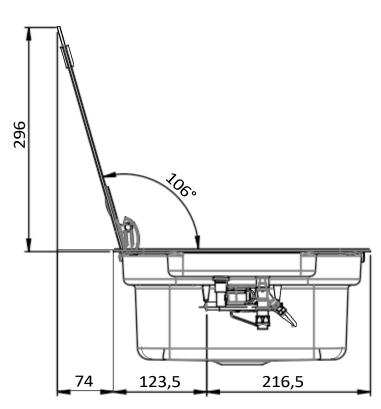

Description: COMBI-TABLE FL1323-P
Description: COMBINED COOK TOP FL1323-P

Article number:
Article: FL1323-P

Weight Kg:

A3 1/2

3.76

All rights are strictly reserved. Any form of use and/or reproduction without authorisation from CAN S.r.l. is prohibited. All rights are strictly reserved. Any form off reproduction or issue is forbidden without permission of CAN S.r.l.