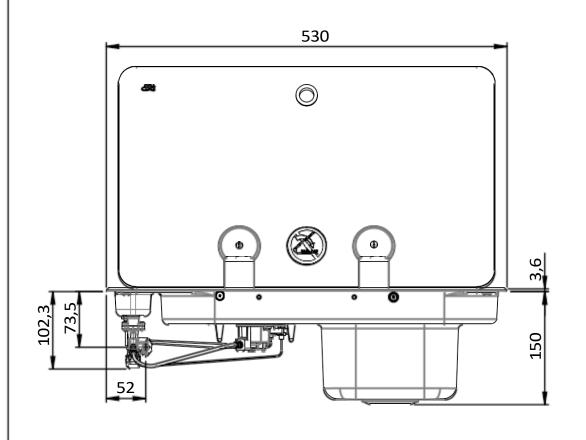

Description: COMBI-TABLE FL1323-P
Description: COMBINED COOK TOP FL1323-P

Article number:
Article: FL1323-P

Weight Kg:

A3 1/2

3.76

All rights are strictly reserved. Any form of use and/or reproduction without authorisation from CAN S.r.l. is prohibited. All rights are strictly reserved. Any form off reproduction or issue is forbidden without permission of CAN S.r.l.