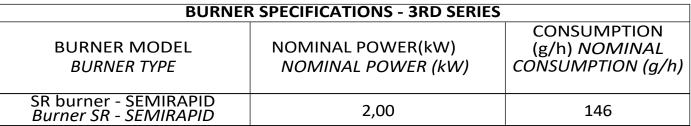

Description: COMBI-TABLE FL1323-P
Description: COMBINED COOK TOP FL1323-P

Article number:
Article: FL1323-P

Weight Kg:

A3 1/2

3.76

All rights are strictly reserved. Any form of use and/or reproduction without authorisation from CAN S.r.l. is prohibited. All rights are strictly reserved. Any form off reproduction or issue is forbidden without permission of CAN S.r.l.