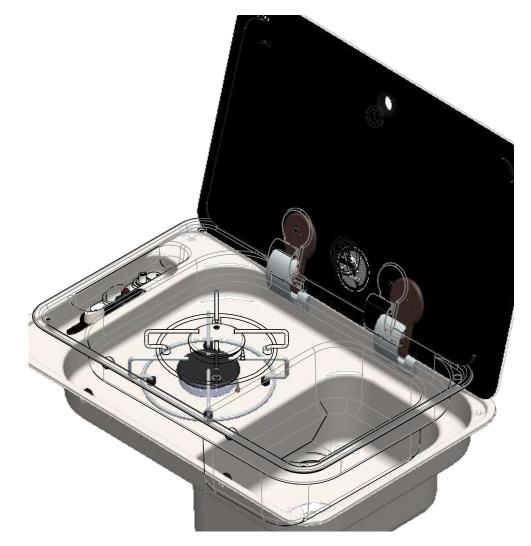

Description: COMBI-TABLE FL1323-P
Description: COMBINED COOK TOP FL1323-P

Article number:
Article: FL1323-P

Weight Kg:

A3 1/2

3.76

All rights are strictly reserved. Any form of use and/or reproduction without authorisation from CAN S.r.l. is prohibited. All rights are strictly reserved. Any form off reproduction or issue is forbidden without permission of CAN S.r.l.