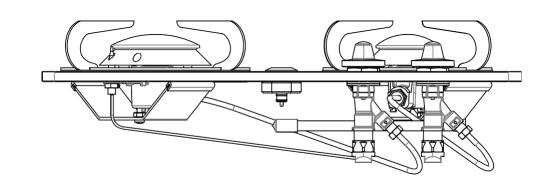

| ſ                                                                                                                                      | The content of this document is purely indicative. We reserve the right to make technical changes to the product at any time and without prior                                                                                                |                                              |                       |                 |       |  |
|----------------------------------------------------------------------------------------------------------------------------------------|-----------------------------------------------------------------------------------------------------------------------------------------------------------------------------------------------------------------------------------------------|----------------------------------------------|-----------------------|-----------------|-------|--|
| I                                                                                                                                      | notice.                                                                                                                                                                                                                                       |                                              |                       |                 |       |  |
| This document is purely indicative. We reserve the right to modify the product, at any moment and whithout notice of any technical cha |                                                                                                                                                                                                                                               |                                              |                       |                 | nges. |  |
| Γ                                                                                                                                      |                                                                                                                                                                                                                                               | Material:                                    |                       |                 |       |  |
|                                                                                                                                        | Can                                                                                                                                                                                                                                           | Material:                                    | Date-Date: 05/05/2021 |                 |       |  |
| ľ                                                                                                                                      |                                                                                                                                                                                                                                               | Treatment:                                   | Dimensions in mm.     | Weight Kg:      |       |  |
|                                                                                                                                        |                                                                                                                                                                                                                                               | Finish:                                      | Dimensions in mm.     | 3.29            |       |  |
|                                                                                                                                        |                                                                                                                                                                                                                                               | Description: 2F GLASS COOKING TOP - PV1351-S |                       | Article number: |       |  |
| l                                                                                                                                      | www.cansrl.com Description: GLASS HOB UNIT 2 BURNERS - PV1351-S                                                                                                                                                                               |                                              |                       | Article: PV13   | 51-S  |  |
|                                                                                                                                        | All rights are strictly reserved. Any form of use and/or reproduction without authorisation from CAN S.r.I. is prohibited. All rights are strictly reserved. Any form off reproduction or issue is forbidden without permission of CAN S.r.I. |                                              |                       |                 |       |  |