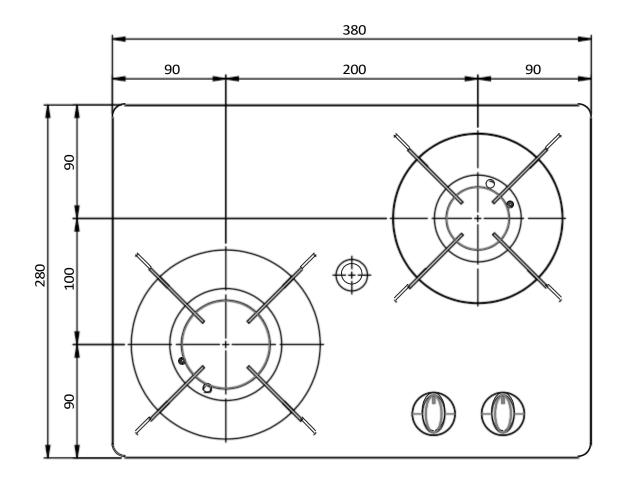

| ſ                                                                                                                                      | The content of this document is purely indicative. We reserve the right to make technical changes to the product at any time and without prior                                                                                                |                                              |                       |                 |       |  |
|----------------------------------------------------------------------------------------------------------------------------------------|-----------------------------------------------------------------------------------------------------------------------------------------------------------------------------------------------------------------------------------------------|----------------------------------------------|-----------------------|-----------------|-------|--|
| I                                                                                                                                      | notice.                                                                                                                                                                                                                                       |                                              |                       |                 |       |  |
| This document is purely indicative. We reserve the right to modify the product, at any moment and whithout notice of any technical cha |                                                                                                                                                                                                                                               |                                              |                       |                 | nges. |  |
| Γ                                                                                                                                      |                                                                                                                                                                                                                                               | Material:                                    |                       |                 |       |  |
|                                                                                                                                        | Can                                                                                                                                                                                                                                           | Material:                                    | Date-Date: 05/05/2021 |                 |       |  |
| ľ                                                                                                                                      |                                                                                                                                                                                                                                               | Treatment:                                   | Dimensions in mm.     | Weight Kg:      |       |  |
|                                                                                                                                        |                                                                                                                                                                                                                                               | Finish:                                      | Dimensions in mm.     | 3.29            |       |  |
|                                                                                                                                        |                                                                                                                                                                                                                                               | Description: 2F GLASS COOKING TOP - PV1351-S |                       | Article number: |       |  |
| l                                                                                                                                      | www.cansrl.com Description: GLASS HOB UNIT 2 BURNERS - PV1351-S                                                                                                                                                                               |                                              |                       | Article: PV13   | 51-S  |  |
|                                                                                                                                        | All rights are strictly reserved. Any form of use and/or reproduction without authorisation from CAN S.r.I. is prohibited. All rights are strictly reserved. Any form off reproduction or issue is forbidden without permission of CAN S.r.I. |                                              |                       |                 |       |  |