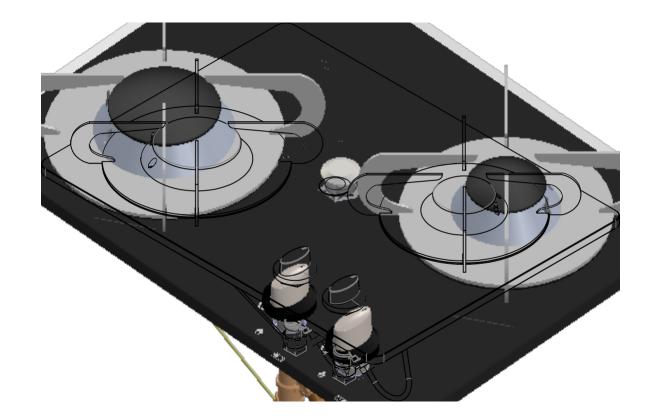

| ſ                                                                                                                                      | The content of this document is purely indicative. We reserve the right to make technical changes to the product at any time and without prior                                                                                                |                                              |                       |                 |       |  |
|----------------------------------------------------------------------------------------------------------------------------------------|-----------------------------------------------------------------------------------------------------------------------------------------------------------------------------------------------------------------------------------------------|----------------------------------------------|-----------------------|-----------------|-------|--|
| I                                                                                                                                      | notice.                                                                                                                                                                                                                                       |                                              |                       |                 |       |  |
| This document is purely indicative. We reserve the right to modify the product, at any moment and whithout notice of any technical cha |                                                                                                                                                                                                                                               |                                              |                       |                 | nges. |  |
| Γ                                                                                                                                      |                                                                                                                                                                                                                                               | Material:                                    |                       |                 |       |  |
|                                                                                                                                        | Can                                                                                                                                                                                                                                           | Material:                                    | Date-Date: 05/05/2021 |                 |       |  |
| ľ                                                                                                                                      |                                                                                                                                                                                                                                               | Treatment:                                   | Dimensions in mm.     | Weight Kg:      |       |  |
|                                                                                                                                        |                                                                                                                                                                                                                                               | Finish:                                      | Dimensions in mm.     | 3.29            |       |  |
|                                                                                                                                        |                                                                                                                                                                                                                                               | Description: 2F GLASS COOKING TOP - PV1351-S |                       | Article number: |       |  |
| l                                                                                                                                      | www.cansrl.com Description: GLASS HOB UNIT 2 BURNERS - PV1351-S                                                                                                                                                                               |                                              |                       | Article: PV13   | 51-S  |  |
|                                                                                                                                        | All rights are strictly reserved. Any form of use and/or reproduction without authorisation from CAN S.r.I. is prohibited. All rights are strictly reserved. Any form off reproduction or issue is forbidden without permission of CAN S.r.I. |                                              |                       |                 |       |  |